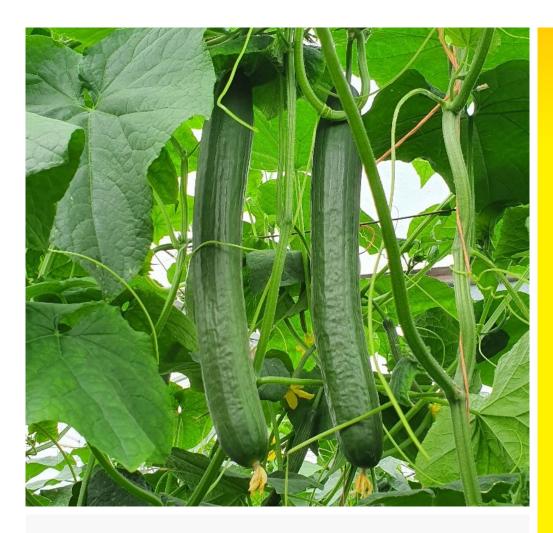

## **Hybrid Long European Cucumber**

- Vigorous plant with short internodes
- Easy to grow in all conditions
- Excellent shape and dark green coloured fruit
- Average fruit length 30-35cm.

Disease resistance:

HR: Cca / Ccu | IR: Px / CVYV / CYSDV

Disclaimer: All cultural information and recommendations are provided as a guide only. Local environmental conditions or growing practices adopted may influence varietal performance. No liability will be accepted by Terranova Seeds Pty Limited, or its representatives as to the accuracy of the information provided.